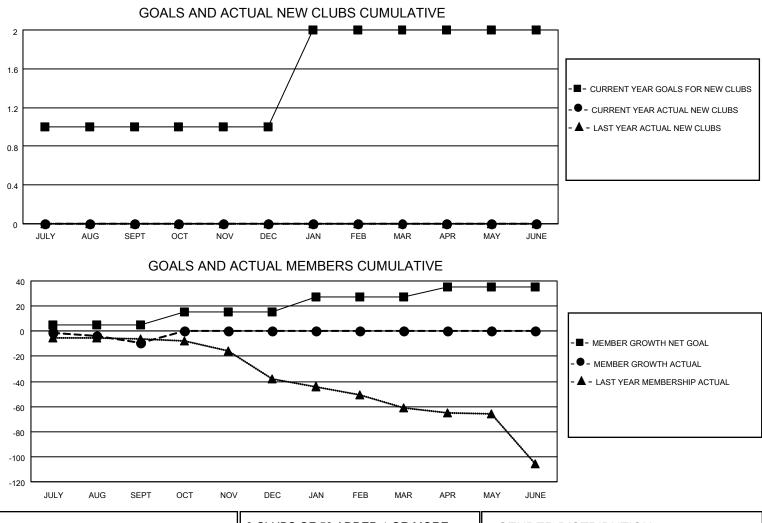

## LOCATION NORTH CAROLINA

District 31 O

Results as of: 9/30/2020

| Clubs                 |               |           |               | Members               |                        |                         |                                                    |  |
|-----------------------|---------------|-----------|---------------|-----------------------|------------------------|-------------------------|----------------------------------------------------|--|
| RESULTS FOR 2020-2021 |               |           |               | RESULTS FOR 2020-2021 |                        |                         |                                                    |  |
| QUARTER               | NEW CLUB GOAL | NEW CLUBS | DROPPED CLUBS | QUARTER               | BER GROWTH NET<br>GOAL | MEMBER GROWTH<br>ACTUAL | DROPPED<br>MEMBERS ACTUAL<br>(including transfers) |  |
| JULY/AUG/SEPT         | 1             | 0         | 0             | JULY/AUG/SEPT         | 5                      | 16                      | 24                                                 |  |
| OCT/NOV/DEC           | 0             | 0         | 0             | OCT/NOV/DEC           | 10                     | 0                       | 0                                                  |  |
| JAN/FEB/MAR           | 1             | 0         | 0             | JAN/FEB/MAR           | 12                     | 0                       | 0                                                  |  |
| APR/MAY/JUNE          | 0             | 0         | 0             | APR/MAY/JUNE          | 8                      | 0                       | 0                                                  |  |

| DROPPED CLUBS: 0 |    | 9 CLUBS OF 53 ADDED 1 OR MORE | GENDER DISTRIBUTION                                                       |              |     |
|------------------|----|-------------------------------|---------------------------------------------------------------------------|--------------|-----|
|                  |    | NEW MEMBERS                   | MALE                                                                      | 780 (71.63%) |     |
|                  |    |                               | FEMALE                                                                    | 309 (28.37%) |     |
| DROPPED MEMBERS  |    |                               |                                                                           |              |     |
| DECEASED         | 5  | CLICK HERE FOR CUMULATIVE     | TOTAL FAMILY UNIT MEMBERS 253   FAMILY MEMBERS PAYING HALF 128   DUES 128 |              | 253 |
| CLUB CANCELLED   | 0  | MEMBERSHIP DATA               |                                                                           |              | 400 |
| OTHER            | 19 |                               |                                                                           |              | 128 |
| TOTAL            | 24 |                               |                                                                           |              |     |
|                  |    | _                             |                                                                           |              |     |